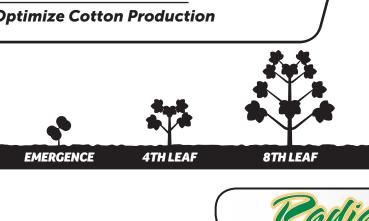

# **ENGENIA® TANK MIX**

PRODUCTION GUIDE

to Optimize Cotton Production









NutriSync. 30

TASK FORCE. 3

NutriSync. Boron













### **RADIATE®**

**RADIATE** is a plant growth regulator with a patented formulation of Indole-3-butyric acid (IBA) and Kinetin. This patented formulation helps crops develop longer, healthier, stronger roots to improve nutrient uptake, stress resistance and plant health. In many soil types or application systems, the root force of RADIATE can enhance yields and crop quality.†

### **GROWER BENEFITS:**

- Improves early season vigor
- Promotes root and shoot growth
- Reduces early season stress
- Labeled for both in-furrow and foliar applications
- Compatible with most fertilizers and pesticides

### RATES:

2-4 fl oz/A for most crop

### **TOMBSTONE™ HELIOS®**

TOMBSTONE™ HELIOS® is an enhanced insecticide with extended