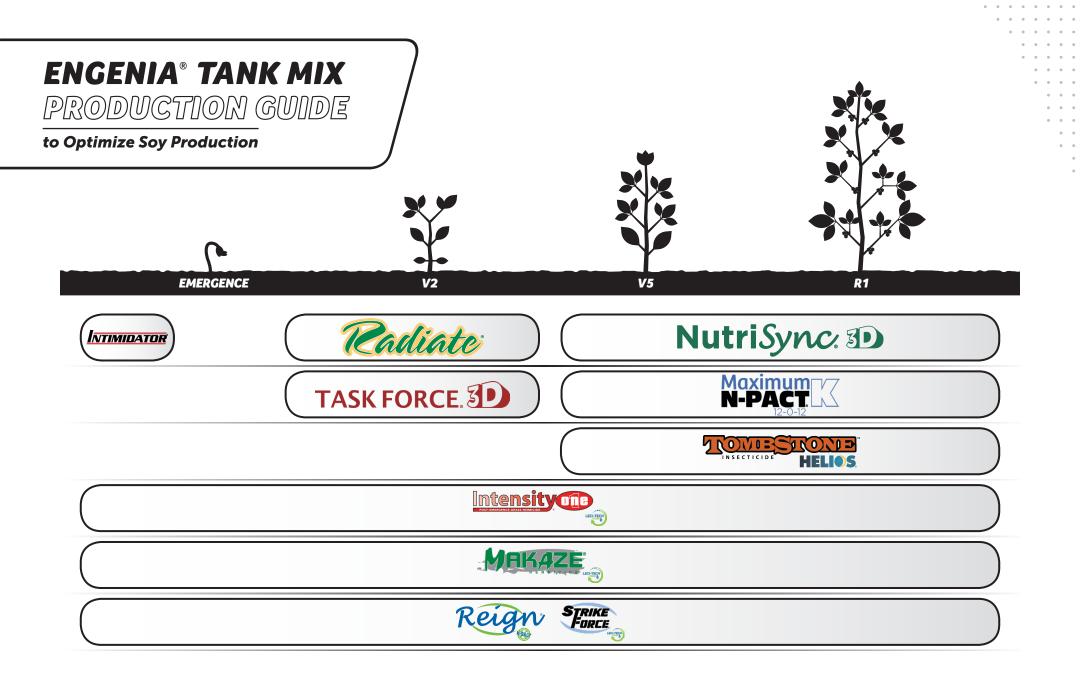

## **RADIATE®**

**RADIATE** is a plant growth regulator with a patented formulation of Indole-3-butyric acid (IBA) and Kinetin. This patented formulation helps crops develop longer, healthier, stronger roots to improve nutrient uptake, stress resistance and plant health. In many soil types or application systems, the root force of **RADIATE** can enhance yields and crop quality.†

## TOMBSTONE<sup>™</sup> HELIOS<sup>®</sup>

TOMBSTONE<sup>™</sup> HELIOS® is an enhanced insecticide with extended performance over other pyrethroids. The HELIOS technology protects the active ingredient from UV degradation, which extends the activity in the field.<u>+</u>

# NUTRISYNC<sup>®</sup> 3D

NUTRISYNC 3D is a nutrient transport technology designed to move key nutrients to where they are needed most. Optimized ratios of Molybdenum and Boron work with crops such as cotton, soybeans and legumes for a quick and strong plant response. NutriSync 3D helps plants better utilize nutrition enhancing crop growth throughout the season to support yield and quality goals.

## TASK FORCE® 3D

TASK FORCE 3D is a fully formulated foliar nutrition tool designed to support the early season needs of crops like soybeans and cotton. The supplemental nutrition found in TASK FORCE 3D is designed to help support flower set, bloom retention, and to promote fill of pods and fruit supporting your yield and quality goals.

# INTENSITY ONE®

**INTENSITY ONE** is a powerful clethodim that offers a quicker, more complete kill. **INTENSITY ONE** contains **LECI-TECH®** Technology getting TO, ON & IN the plant, providing improved leaf penetration along with superior translocation for increased performance.

# MAKAZE®

MAKAZE is a fully loaded glyphosate with LECI-TECH® Technology getting TO, ON & IN the plant, providing superior penetration into the leaf surface enabling greater uptake, translocation and rainfastness for complete weed control.

### **MAXIMUM N-PACT® K**

MAXIMUM N-PACT K is an enhanced slow release nitrogen which provides a stable source of foliar nitrogen balanced with potassium for increased uptake, translocation and utilization of nitrogen and potassium, with excellent crop safety and increased stress tolerance.

## **STRIKE FORCE®**

STRIKE FORCE is a proprietary adjuvant specifically researched and developed for D-traited (dicamba and 2,4-D tolerant crops) acre. Containing patented technology, STRIKE FORCE is designed to maximize performance.