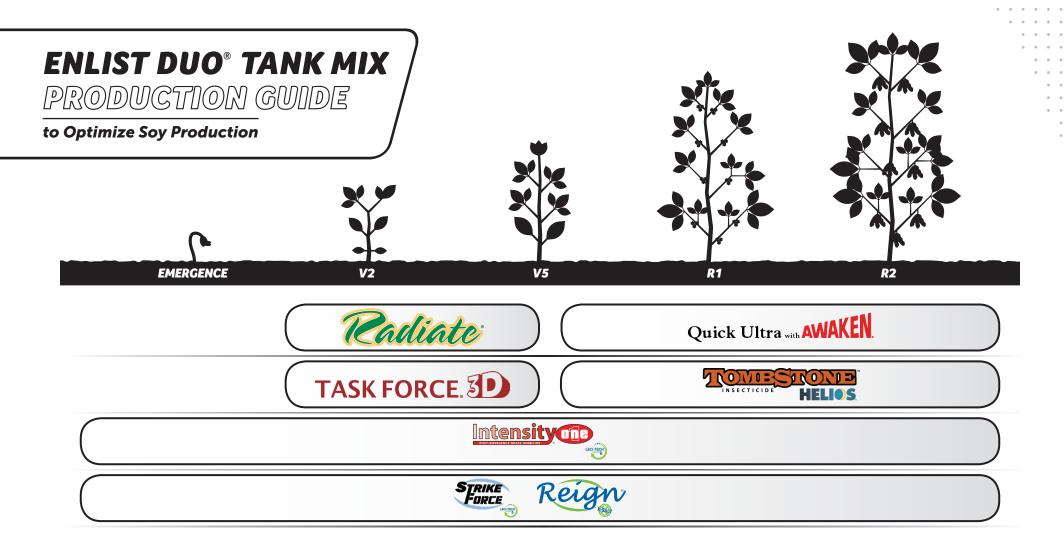

## **RADIATE®**

RADIATE is a plant growth regulator with a patented formulation of Indole-3-butyric acid (IBA) and Kinetin. This patented formulation helps crops develop longer, healthier, stronger roots to improve nutrient uptake, stress resistance and plant health. In many soil types or application systems, the root force of RADIATE can enhance yields and crop quality.†

## **RATES:**

2-4 fl oz/A for most crop

# **INTENSITY ONE®**

**INTENSITY ONE** is a powerful clethodim that offers a quicker, more complete kill. **INTENSITY ONE** contains **LECI-TECH®** Technology getting TO, ON & IN the plant, providing improved leaf penetration along with superior translocation for increased performance.

#### RATES:

6 - 16 fl oz/A

## **QUICK ULTRA WITH AWAKEN®**

QUICK ULTRA WITH AWAKEN® is potent foliar nutrition tool consisting of critical foliar phosphorus and dual sources of key micro nutrients in both chelated and complexed forms. The fully loaded nutrition package in QUICK ULTRA WITH AWAKEN allows growers to manage nutrition conveniently and effectively to meet yield and quality goals.

#### RATES:

1-2 quarts/A starting at 5 leaf stage

# TASK FORCE® 3D

TASK FORCE 3D is a fully formulated foliar nutrition tool designed to support the early season needs of crops like soybeans and cotton. The supplemental nutrition found in TASK FORCE 3D is designed to help support flower set, bloom retention, and to promote fill of pods and fruit supporting your yield and quality goals.

### **RATES:**

1 to 2 quarts/A

# **TOMBSTONE™ HELIOS®**

TOMBSTONE™ HELIOS® is an enhanced insecticide with extended performance over other pyrethroids. The HELIOS technology protects the active ingredient from UV degradation, which extends the activity in the field.+

## **RATES:**

0.8-3.2 oz/A

# STRIKE FORCE®

STRIKE FORCE is a proprietary adjuvant specifically researched and developed for D-traited (dicamba and 2,4-D tolerant crops) acre. Containing patented technology, STRIKE FORCE is designed to maximize performance.

## **RATES:**

2 qts/100 gals spray solution (minimum 10 GPA) Check label for mixing order

(O)