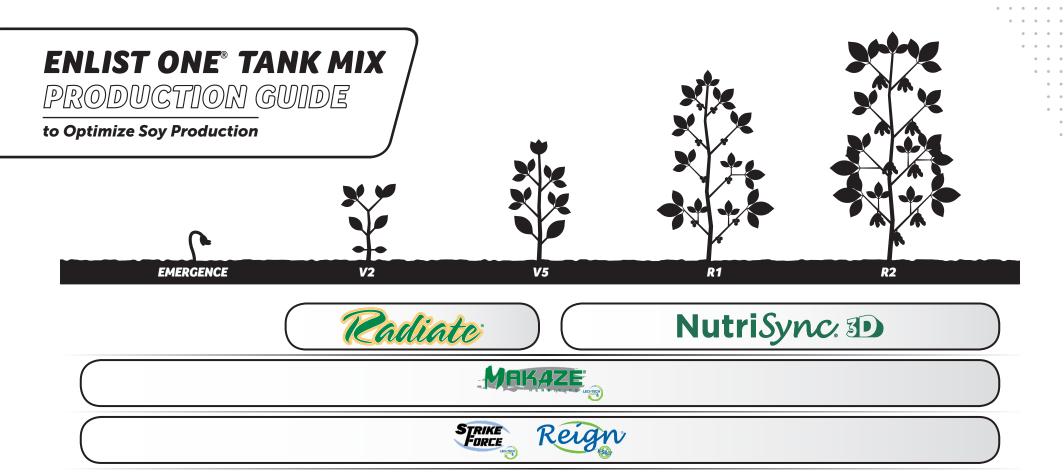

## **RADIATE®**

**RADIATE** is a plant growth regulator with a patented formulation of Indole-3-butyric acid (IBA) and Kinetin. This patented formulation helps crops develop longer, healthier, stronger roots to improve nutrient uptake, stress resistance and plant health. In many soil types or application systems, the root force of RADIATE can enhance yields and crop quality.†

## **GROWER BENEFITS:**

- Improves early season vigor
- Promotes root and shoot growth
- Reduces early season stress
- Labeled for both in-furrow and foliar applications
- Compatible with most fertilizers and pesticides

### RATES:

2-4 fl oz/A for most crop

# **REIGN®**

**REIGN** aids in reducing drift and improving coverage of pesticide or fertilizer solutions. **REIGN** is user-friendly and effective.

## **GROWER BENEFITS:**

- **REIGN** will help reduce, but not eliminate, drift and aids in deposition in all types of agricultural sprays
- **REIGN** will not settle out or separate when agitation stops and will not leave a residue in the spray tank

#### RATES:

2 qt/100 gallons of spray solution. Check label for mixing order.

# **NUTRISYNC® 3D**

**NUTRISYNC 3D** is a nutrient transport technology designed to move key nutrients to where they are needed most. Optimized ratios of Molybdenum and Boron work with crops such as cotton, sovbeans and legumes for a guick and strong plant response. NutriSync 3D helps plants better utilize nutrition enhancing crop growth throughout the season to support yield and quality goals.

## **GROWER BENEFITS:**

- Re-designed for a quicker crop response
- Get your nutrients to where they are needed most in your crop
- Better nutrient utilization for improved overall plant health and vigor

## RATES:

5 to 10 fluid oz/A

## MAKAZE®

MAKAZE is a fully loaded glyphosate with LECI-TECH® Technology getting TO, ON & IN the plant, providing superior penetration into the leaf surface enabling greater uptake, translocation and rainfastness for complete weed control.

#### **GROWER BENEFITS:**

- LECI-TECH Technology, getting TO, ON & IN the plant
- Greater uptake & Superior leaf penetration provide excellent rainfast & complete weed control
- Reliable performance even under adverse conditions

#### **RATES:**

32 oz/A

## STRIKE FORCE®

STRIKE FORCE is a proprietary adjuvant specifically researched and developed for D-traited (dicamba and 2,4-D tolerant crops) acre. Containing patented technology, STRIKE **FORCE** is designed to maximize performance.

### **GROWER BENEFITS:**

- TO ON & IN with LECI-TECH® INSIDE
- Water conditioning component minimizes the effects of hard water
- Antifoam/defoam for quicker and easier spray tank filling

#### RATES:

2 gts/100 gals spray solution (minimum 10 GPA) Check label for mixing order