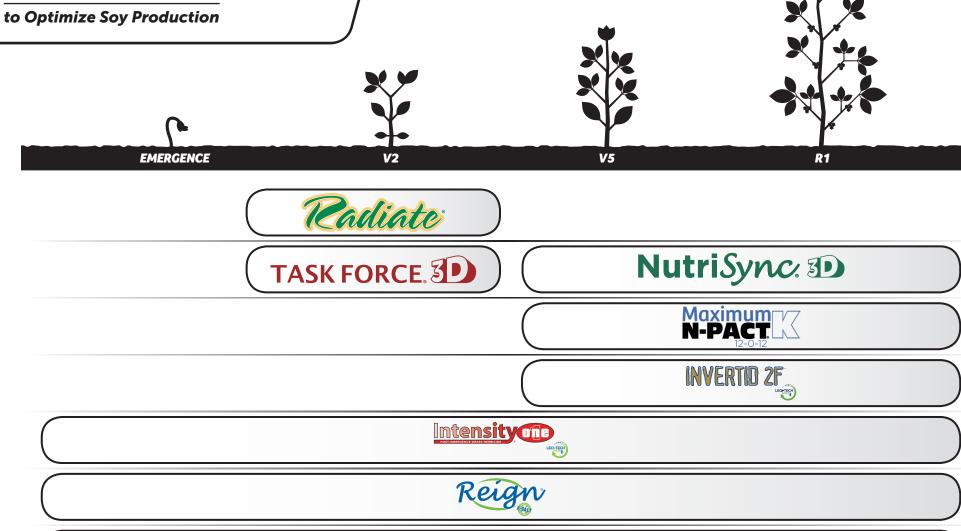

# **RADIATE®**

**RADIATE** is a plant growth regulator with a patented formulation of Indole-3-butyric acid (IBA) and Kinetin. This patented formulation helps crops develop longer, healthier, stronger roots to improve nutrient uptake, stress resistance and plant health. In many soil types or application systems, the root force of RADIATE can enhance yields and crop quality.†

# TASK FORCE® 3D

TASK FORCE 3D is a fully formulated foliar nutrition tool designed to support the early season needs of crops like soybeans and cotton. The supplemental nutrition found in TASK FORCE 3D is designed to help support flower set, bloom retention, and to promote fill of pods and fruit supporting your yield and quality goals.

# **NUTRISYNC® 3D**

**NUTRISYNC 3D** is a nutrient transport technology designed to move key nutrients to where they are needed most. Optimized ratios of Molybdenum and Boron work with crops such as cotton, soybeans and legumes for a quick and strong plant response. NutriSync 3D helps plants better utilize nutrition enhancing crop growth throughout the season to support yield and quality goals.

# MAXIMUM N-PACT® K

MAXIMUM N-PACT K is an enhanced slow release nitrogen which provides a stable source of foliar nitrogen balanced with potassium for increased uptake, translocation and utilization of nitrogen and potassium, with excellent crop safety and increased stress tolerance.

# **INVERTID® 2F**

INVERTID 2F is a LECI-TECH® enhanced Insecticide that controls a broad range of chewing insect larvae while not disrupting beneficial insects and pollinators. **LECI-TECH** provides superior penetration into the leaf surface & greater uptake of the insecticide for quicker activity on pests.

# **INTENSITY ONE®**

**INTENSITY ONE** is a powerful clethodim that offers a quicker, more complete kill. INTENSITY ONE contains LECI-TECH® Technology getting TO, ON & IN the plant, providing improved leaf penetration along with superior translocation for increased performance.

# **REIGN®**

**REIGN** aids in reducing drift and improving coverage of pesticide or fertilizer solutions. **REIGN** is user-friendly and effective.