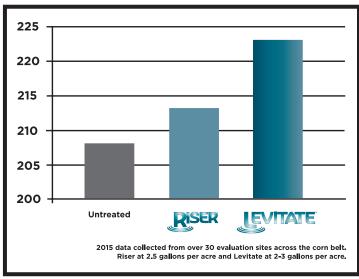

**LEVITATE™** is a Loveland Products proprietary starter fertilizer formulated with a blend of proven fertilizer biocatalyst – **Accomplish® LM** as well as Acetate technology, fulvic acids and EDTA chelated Zinc. For starter fertilizer users, **LEVITATE™** is the only starter on the market combining all three fertilizer efficiency technologies to increase nutrient availability and uptake - because growers know the only nutrition that matters is what gets in your crop.

## **FEATURES:**

- Critical Phosphorus and Zinc for early season growth
- Enhanced nutrient availability and uptake
- Acetate technology to drive root growth
- Low salt, seed safe formulation