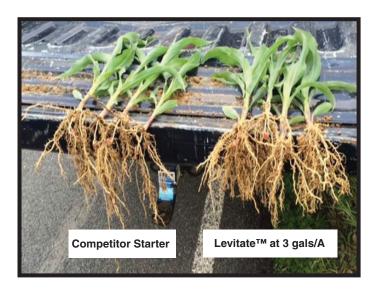

**LEVITATE™** is a Loveland Products proprietary starter fertilizer formulated with a blend of proven fertilizer biocatalyst – **Accomplish® LM** as well as Acetate technology, fulvic acids and EDTA chelated Zinc. For starter fertilizer users, **LEVITATE™** is the only starter on the market combining all three fertilizer efficiency technologies to increase nutrient availability and uptake - because growers know the only nutrition that matters is what gets in your crop.

## **FEATURES:**

- Critical Phosphorus and Zinc for early season growth
- Enhanced nutrient availability and uptake
- Acetate technology to drive root growth
- Low salt, seed safe formulation