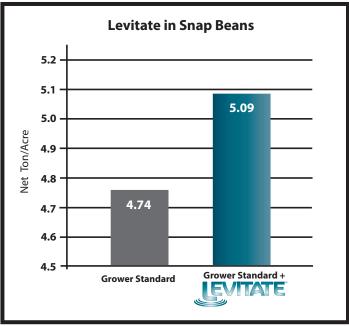

**LEVITATE™** is a Loveland Products proprietary starter fertilizer formulated with a blend of proven fertilizer biocatalyst – **Accomplish® LM** as well as Acetate technology, fulvic acids and EDTA chelated Zinc. For starter fertilizer users, **LEVITATE™** is the only starter on the market combining all three fertilizer efficiency technologies to increase nutrient availability and uptake - because growers know the only nutrition that matters is what gets in your crop.

## **FEATURES:**

- Critical Phosphorus and Zinc for early season growth
- Enhanced nutrient availability and uptake
- Acetate technology to drive root growth
- Low salt, seed safe formulation