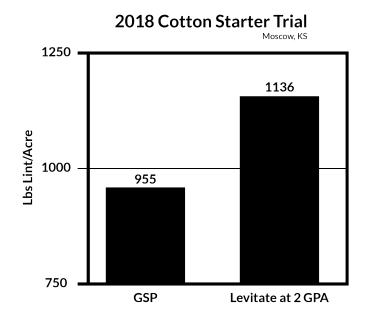

#### **RATES**

• Foliar Applied: 2 fluid oz/A; Banded or In-Furrow: 4 fluid oz/A

**GSP** 2 gal Levitate 4 oz Radiate