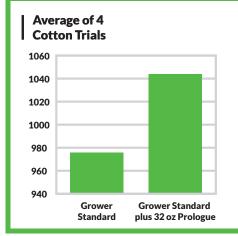

**PROLOGUE™** (5-0-0 6.3% Zn) is designed to increase the efficiency of existing and applied phosphate through Acetate and Nutrient Solubilizing Technology for a higher performing and more sustainable approach to phosphate nutrition.

## **FEATURES:**

- Built with Acetate and Nutrient Solubilization Technology
- Provides two unique processes for nutrient uptake
- Designed to affect existing and soil applied phosphate



## **GROWER BENEFITS:**

- Designed for early season applications or coming out of dormancy for permanent crops to support key P and Zn needs
- Optimized to promote chemical and biological availability of phosphate
- Highly available Zinc in Acetate form supports key early season functions

## **RATES:**

1-2 quarts for most crops