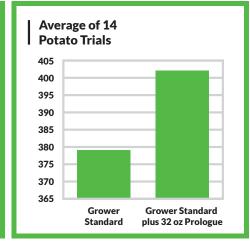

**PROLOGUE™** (5-0-0 6.3% Zn) is designed to increase the efficiency of existing and applied phosphate through Acetate and Nutrient Solubilizing Technology for a higher performing and more sustainable approach to phosphate nutrition.

## **FEATURES:**

- Built with Acetate and Nutrient Solubilization Technology
- Provides two unique processes for nutrient uptake
- Designed to affect existing and soil applied phosphate



## **GROWER BENEFITS:**

- Designed for early season applications or coming out of dormancy for permanent crops to support key P and Zn needs
- Optimized to promote chemical and biological availability of phosphate
- Highly available Zinc in Acetate form supports key early season functions

## **RATES:**

1-2 quarts for most crops