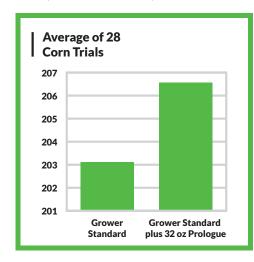

**PROLOGUE™** (5-0-0 6.3% Zn) is designed to increase the efficiency of existing and applied phosphate through Acetate and Nutrient Solubilizing Technology for a higher performing and more sustainable approach to phosphate nutrition.

## **FEATURES:**

- Built with Acetate and Nutrient Solubilization Technology
- Provides two unique processes for nutrient uptake
- Designed to affect existing and soil applied phosphate



## **GROWER BENEFITS:**

- Designed for early season applications or coming out of dormancy for permanent crops to support key P and Zn needs
- Optimized to promote chemical and biological availability of phosphate
- Highly available Zinc in Acetate form supports key early season functions

## **RATES:**

1-2 quarts for most crops