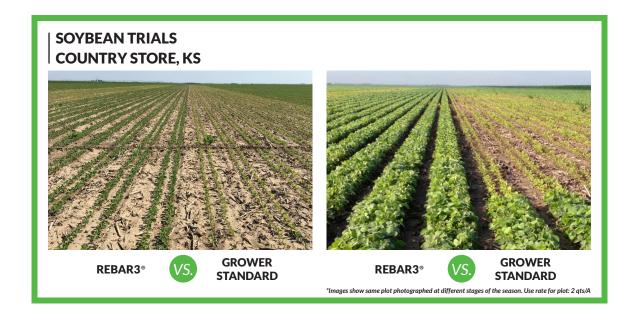

## REBAR®3

**Rebar 3**® (3% Iron) is a combination of ortho-ortho EDDHSA and EDDHA chelated liquid Irons designed to be readily available to crops across a wide range of soil conditions. **Rebar 3** is the only source of iron with two forms of chelated Iron to extend availability in severe alkaline soils and works to address iron chlorosis issues in affected crops.

## **GROWER BENEFITS:**

- Address iron chlorosis issues at a critical stage
- Dual Source Iron extends release curve and uptake of Iron
- Convenient application rates fit many acre solutions