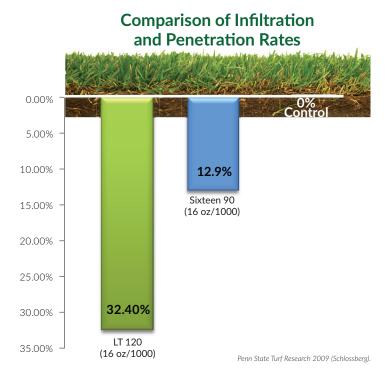

## 120 DAY LONG-TERM SOIL SURFACTANT

## Strategy of Use: Preventative Long-Term (PLT)

- 120 day PLT program for water repellency and Localized Dry Spots (LDS)
- Provides penetration, uniform hydration and infiltration consistently for 120 DAYS!
- Safe to use NO Burn

## **Research Facts and Findings:**

## Soil Surfactant Longevity Evaluation



Dr. Karcher, University of Arkansas, Fayetteville, AR, 2011 8 oz/1000 sq ft of LT 120 L was applied 60 days apart starting April 15<sup>th</sup> on L-93 Bentgrass Greens

• During the research trial there were 19 days of temperatures at 100° F or greater.

• LT 120 proved to be safe - No Phyto