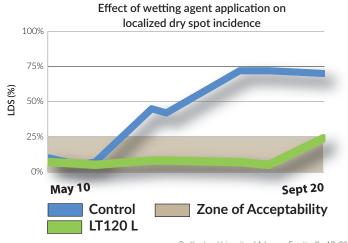

## Soil Surfactant Longevity Evaluation

Dr. Karcher, University of Arkansas, Fayetteville, AR, 2011 8 oz/1000 sq ft of LT 120 L was applied 60 days apart starting April 15<sup>th</sup> on L-93 Bentgrass Greens

• During the research trial there were 19 days of temperatures at 100° F or greater.

• LT 120 proved to be safe - No Phyto