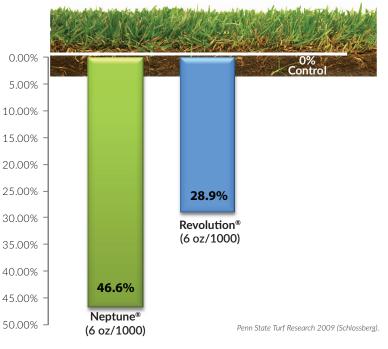

**Superior** turf wetting agent

## Strategy of Use: 30 Day Preventative

- 30 day PST program for Water Repellency and Localized Dry Spots (LDS)
- Provides 5 to 7 Days of Dew Suppression
- Safe to use No Burn

## **Research Facts and Findings:**





ALWAYS READ AND FOLLOW LABEL DIRECTIONS.



© 2018 Loveland Products, Inc. All Rights Reserved. All of the trademarks and service marks displayed are marks of their respective owners. Check State Registration to make sure product is registered in your state. [8173 12/18] LOVELAND PRODUCTS, INC.<sup>®</sup> | P.O. BOX 1286 | GREELEY, CO 80632 | www.LovelandProducts.com

## **Comparison of Infiltration and Penetration Rates**