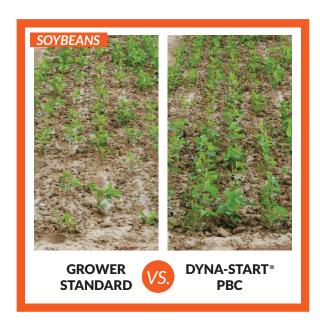

Dyna-Start® PBC is the only EPA-approved PGR technology combined with a soybean inoculant: Triple-charged to **Prime**, **Propel & Protect** 

## **FEATURES:**

- Includes Consensus® EPA-registered Plant Growth Regulator
- High quality Rhizobia inoculant with extender
- Low use rate and compatible with many seed treatments

## RATES:

1.9 fl oz/100 lbs seed

## **GROWER BENEFITS:**

- **Primes** the seed for faster germination
- **Propels** a bigger root system
- **Protects** by activating the plant's natural defense mechanisms
- Includes **Rhizobia** to optimize nitrogen fixation

## **ACTIVE INGREDIENTS:**

I BA, Salicylic Acid, Chitosan, Bradyrhizobium Japonicum