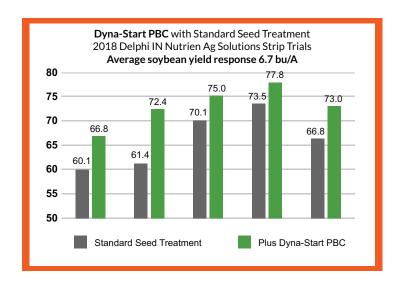

Dyna-Start® PBC is the only EPA-approved PGR technology combined with a soybean inoculant: Triple-charged to **Prime**, **Propel & Protect** 

## **FEATURES:**

- Includes Consensus® EPA-registered Plant Growth Regulator
- High quality Rhizobia inoculant with extender
- Low use rate and compatible with many seed treatments

## RATES:

1.9 fl oz/100 lbs seed

## **GROWER BENEFITS:**

- **Primes** the seed for faster germination
- **Propels** a bigger root system
- **Protects** by activating the plant's natural defense mechanisms
- Includes **Rhizobia** to optimize nitrogen fixation

## **ACTIVE INGREDIENTS:**

I BA, Salicylic Acid, Chitosan, Bradyrhizobium Japonicum