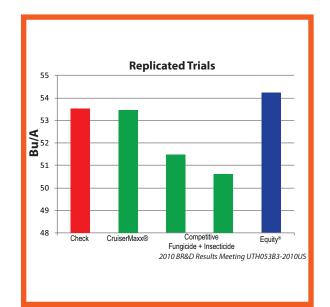

fungicide active ingredients, Equity fortifies soybean seedlings against a broad variety of early-season diseases. The proven insecticide component performs well on many early season insects, including thrips.

#### **FEATURES:**

- Superior Fusarium control
- Controls pod and stem blight
- All-in-one convenience:
  - Pre-formulated in one container
  - Pre-colored blue

### **RATES:**

3.0 fl oz / CWT or

1.4 fl oz / 140K unit of seed or

0.09 mg a.i. / seed

## **ACTIVE INGREDIENTS:**

Thiamethoxam insecticide, Mefenoxam fungicide, Fludioxinil fungicide, Thiabendazole fungicide

### **GROWER BENEFITS:**

- Low use rate
- Storage stability and application properties
- Compatible with Rhizobium inoculants
- Provides better germination and stands when soybean seed quality is below average



# **Nutrien** Ag Solutions"

#### ALWAYS READ AND FOLLOW LABEL DIRECTIONS.

© 2018 Loveland Products, Inc. All Rights Reserved. All of the trademarks and service marks displayed are marks of their respective owners. Check State Registration to make sure product is registered in your state. 8070\_G1018 LOVELAND PRODUCTS, INC.<sup>®</sup> | P.O. BOX 1286 | GREELEY, CO 80632 | www.LovelandProducts.com